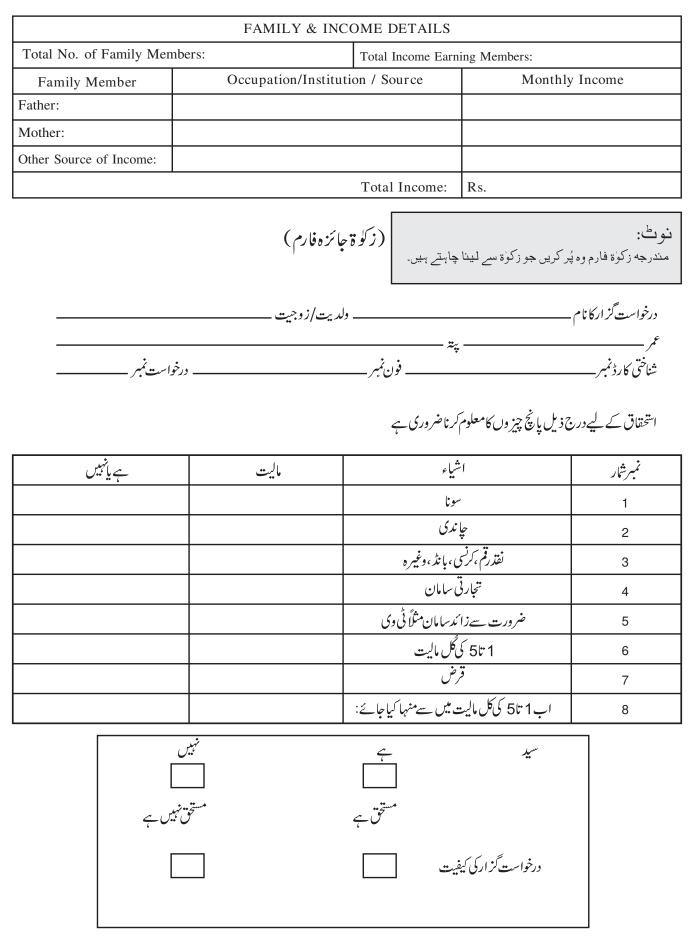

cycle                                                           |                                 |                                 | +                                       |                   |                                 |                            |
| Other:                                                                   |                                 |                                 |                                         |                   |                                 |                            |
|                                                                          | Total A                         | Asset Value                     |                                         |                   |                                 |                            |



Page 3 of 7



|                                                                    | Recipient Copy                                                                                                                                                                               |
|--------------------------------------------------------------------|----------------------------------------------------------------------------------------------------------------------------------------------------------------------------------------------|
| UE                                                                 | HABIB EDUCATION TRUST<br>BL City Branch 2 <sup>nd</sup> Floor I.I Chundrigar Road, Karachi.<br>Phone 32467237 & 32418764