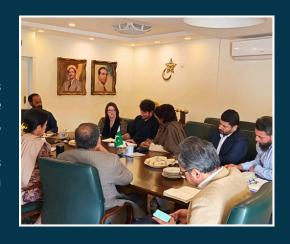

# Oxford AOA Visits Habib Public School

Habib Public School recently welcomed representatives from Oxford AQA for a visit to explore the campus. The team appreciated the school's facilities and environment, recognizing its commitment to excellence in education. This visit marked a step forward in developing partnerships and enhancing opportunities for HPS students on an international level.