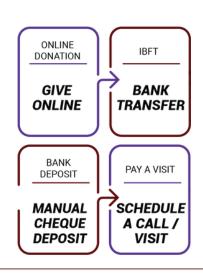

### DONATE NOW

Online bank transfer Inter-Bank Funds Transfer (IBFT) Bank Deposit ( Manual cheque deposit ) Pay a Visit ( Schedule a call / visit )