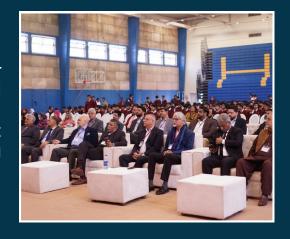

## **Career Symposium 2024**

Habib Public School proudly hosted its Career Symposium 2024 on December 21st, where alumni shared their inspiring journeys professional experiences with students. The event featured interactive breakout sessions. valuable insights and guidance to the next generation.