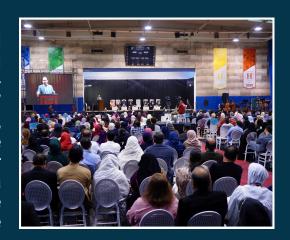

## **Career Symposium 2024**

Habib Public School proudly hosted its Career Symposium 2024 on December 21st, where alumni shared their inspiring journeys professional experiences with students. The event featured interactive breakout sessions. valuable insights and guidance to the next generation.