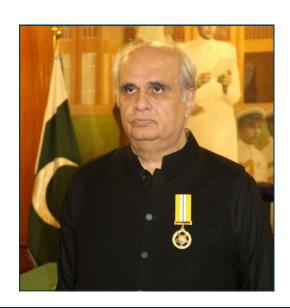

## FEATURED ALUMNI: ZIAULLAH KHAN

**AWARDED TAMGHA-E-IMTIAZ (2024)** 

We are immensely proud to share that Mr. Ziaullah Khan, Habibian (Class of 1977), a distinguished GenAl and Web 3.0 developer, has been awarded the prestigious Tamgha-e-Imtiaz (Medal of Excellence) by the President of Pakistan. Presented by Governor Sindh, this honor celebrates his transformative contributions to youth empowerment through massscale training programs in technology and Al. His uplifting financially dedication to challenged communities and fostering technological growth continues the legacy of excellence and service fostered by Habib Public School, inspiring the next generation of leaders and innovators.