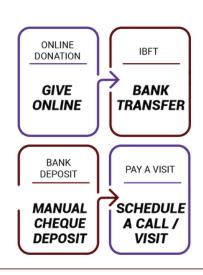

### **HOW YOU CAN DONATE**

Title of Account: Habib Education Trust

Bank Name: Bank Alhabib

Account Number: 1001-0081-158551-01-0 IBAN: PK52 BAHL 1001 0081 1585 5101

Branch: Main Branch

**Habib Schools** 

Link: https://habibschools.edu.pk/support-the-trust/