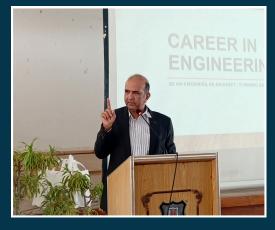

# **Ed Talk by Alumni**

On September 26, 2024, Habib Public High School hosted an ED Talk with alumnus Dr. Mehmood Ali, Associate Professor & Acting Chairman (NED University), who discussed carbon footprints, biofuels, provided career counseling in engineering, inspiring students to explore sustainable energy careers.