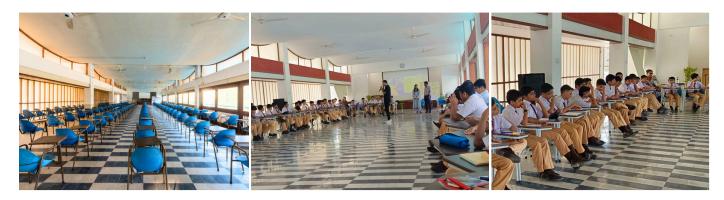

### Auditorium

Auditorium with a complete multimedia setup and a seating capacity of 200+ individuals.