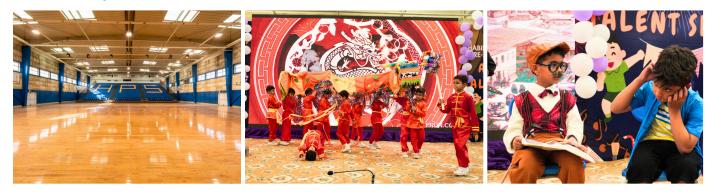

### Auditorium

Auditorium with a complete multimedia setup and a seating capacity of 200+ individuals.

### Gymnasium

Gymnasium with 13,000 square feet of wooden flooring, 1000+ seating capacity and a 40-meter stage.

## **Enrichment / Extra Co-curricular Programs**

- Language and Literacy Clubs
- STEM Clubs
- Music, Art, and Design Clubs
- Leadership Skills Development Clubs
- Technology Integrated clubs