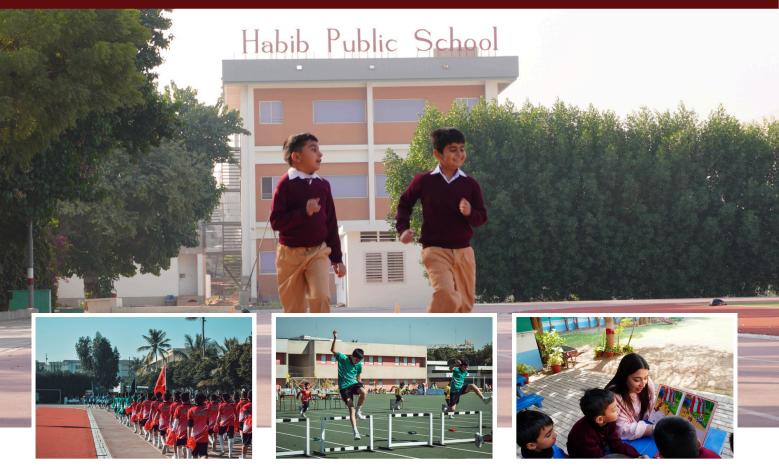

## **Our Facilities**

### Auditorium

Auditorium with a complete multimedia setup and a seating capacity of 200+ individuals.

### Gymnasium

Gymnasium with 13,000 square feet of wooden flooring, 1000+ seating capacity and a 40-meter stage.

### **Science Labs**

Well-equipped science labs supervised by qualified professionals.