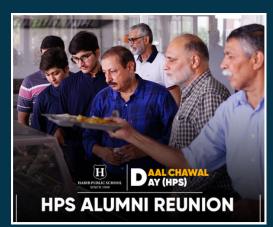

### HPS Alumni Reunion: A Nostalgic Daal Chawal Day!

On August 3rd, 2024, HPS alumni gathered for a delightful reunion, celebrating the beloved tradition of Daal Chawal Day. Graduates from different years came together to reminisce, reconnect, and enjoy a hearty meal of daal chawal.