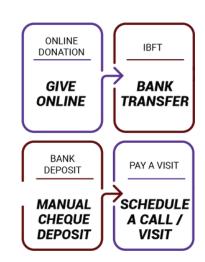

#### DONATE NOW

Online bank transfer Inter-Bank Funds Transfer (IBFT) Bank Deposit ( Manual cheque deposit ) Pay a Visit ( Schedule a call / visit )