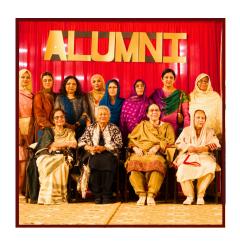

# A Night to Remember: HGS Alumni Dinner

HGS hosted its much-anticipated Alumni Dinner, welcoming back cherished alumni to reconnect and celebrate the school's legacy. The evening was filled with nostalgia, heartfelt speeches, and shared memories, creating an atmosphere of warmth and pride. It was truly a remarkable event honoring the bond between HGS and its accomplished graduates.

Link to Full Album here: https://shorturl.at/HOk52