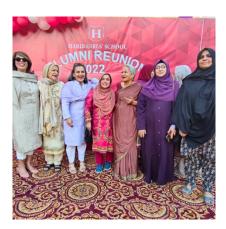

## Invitation to the Diamond Jubilee Alumni Dinner

Habib Girls' School proudly invites you to celebrate its Diamond Jubilee at the Alumni Dinner on **December 28th** at the school campus. Reconnect with batchmates, meet your teachers, and relive cherished memories. All alumni are cordially invited—don't miss this special occasion!